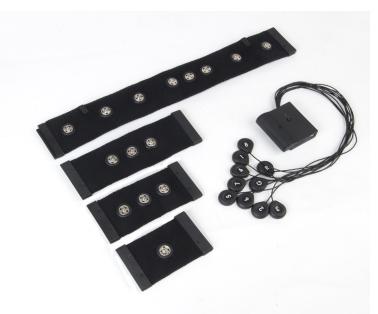

| Channels           | 2-8 channels can be placed in any of 14 positions along the band       |
|--------------------|------------------------------------------------------------------------|
| Extension Channels | Optional add-on module for ECG/EMG/EOG/Respiration/GSR/etc.            |
| Impedance Check    | Continuous, real-time monitoring of all channels simultaneous with EEG |
| A/D Resolution     | 24-bit simultaneous sampling analog-to-digital converters              |
| Sampling Rate      | 500 Hz standard, 250-1000 Hz configurable                              |
| Bandwidth          | 0 - 130 Hz, true DC coupling                                           |
| Storage            | microSD and microSDHC                                                  |
| Triggering         | Compatible with Cognionics wireless trigger                            |
| Power              | Lithium-ion, 4-hr wireless, 8-hr microSD card                          |
| Weight             | 120 g                                                                  |
|                    |                                                                        |

# Designed for Real-World Neuroimaging

- Active electrodes minimize noise and artifacts
- Wireless data streaming and on-board data logging
- · Comfortable, soft fabric headband
- Detachable electronics, easy to clean
- Supports all frontal, temporal, and occipital locations
- All channels, reference, and ground can be repositioned
- Contact us for customization options