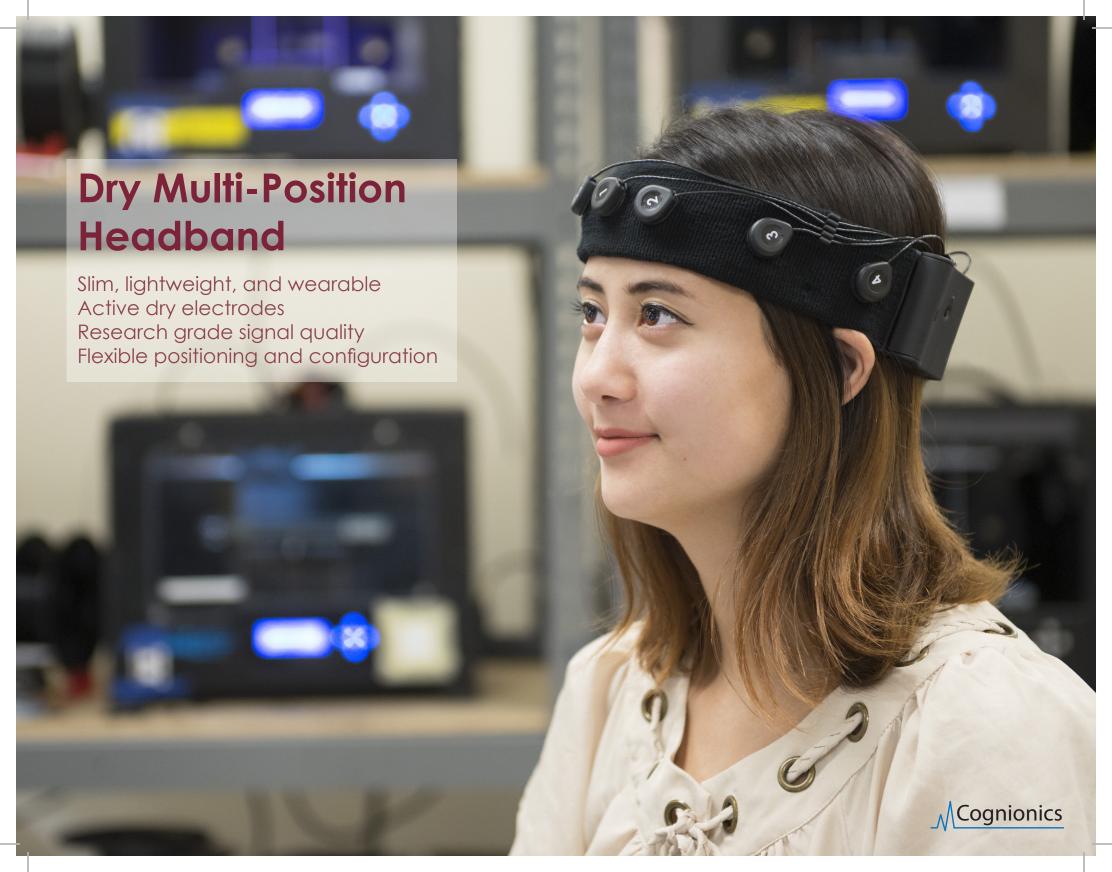

# Cognionics Dry Multi-position Headband

# Designed for Real-World Neuroimaging

- Active electrodes minimize noise and artifacts
- Wireless data streaming and on-board data logging
- · Comfortable, soft fabric headband
- Detachable electronics, easy to clean
- Supports all frontal, temporal, and occipital locations
- All channels, reference, and ground can be repositioned
- Contact us for customization options