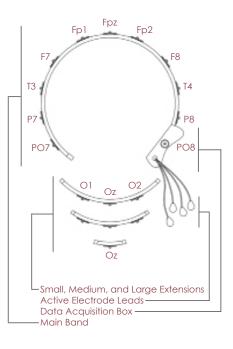

| Channels           | 2-8 channels can be placed in any of 14 positions along the band       |
|--------------------|------------------------------------------------------------------------|
| Extension Channels | Optional add-on module for ECG/EMG/EOG/Respiration/GSR/etc.            |
| Impedance Check    | Continuous, real-time monitoring of all channels simultaneous with EEG |
| A/D Resolution     | 24-bit simultaneous sampling analog-to-digital converters              |
| Sampling Rate      | 500 Hz standard, 250-1000 Hz configurable                              |
| Bandwidth          | 0 - 130 Hz, true DC coupling                                           |
| Storage            | microSD and microSDHC                                                  |
| Triggering         | Compatible with Cognionics wireless trigger                            |
| Power              | Lithium-ion, 4-hr wireless, 8-hr microSD card                          |
| Weight             | 120 g                                                                  |
|                    |                                                                        |

# Designed for Real-World Neuroimaging

- Active electrodes minimize noise and artifacts
- Wireless data streaming and on-board data logging
- · Comfortable, soft fabric headband
- Detachable electronics, easy to clean
- Supports all frontal, temporal, and occipital locations
- All channels, reference, and ground can be repositioned
- Contact us for customization options