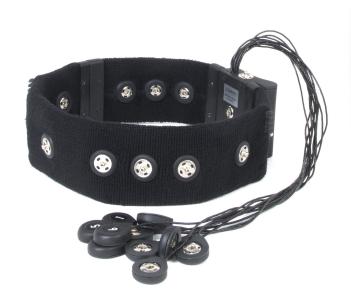

| Channels           | 2-8 channels can be placed in any of 14 positions along the band       |
|--------------------|------------------------------------------------------------------------|
| Extension Channels | Optional add-on module for ECG/EMG/EOG/Respiration/GSR/etc.            |
| Impedance Check    | Continuous, real-time monitoring of all channels simultaneous with EEG |
| A/D Resolution     | 24-bit simultaneous sampling analog-to-digital converters              |
| Sampling Rate      | 500 Hz standard, 250-1000 Hz configurable                              |
| Bandwidth          | 0 - 130 Hz, true DC coupling                                           |
| Storage            | microSD and microSDHC                                                  |
| Triggering         | Compatible with Cognionics wireless trigger                            |
| Power              | Lithium-ion, 4-hr wireless, 8-hr microSD card                          |
| Weight             | 120 g                                                                  |
|                    |                                                                        |

# Designed for Real-World Neuroimaging

- Active electrodes minimize noise and artifacts
- Wireless data streaming and on-board data logging
- · Comfortable, soft fabric headband
- Detachable electronics, easy to clean
- Supports all frontal, temporal, and occipital locations
- All channels, reference, and ground can be repositioned
- Contact us for customization options